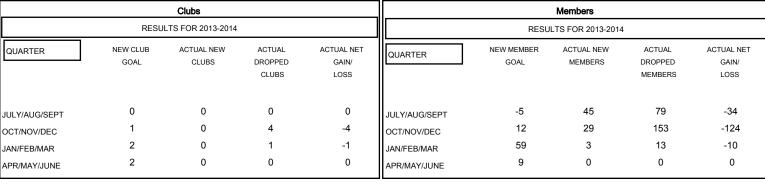

## MONTHLY MEMBERSHIP PROGRESS REPORT

## District 4 L3

Results as of: 2/17/2014 11:17:44AM

# GMT: DANA BIGGS LOCATION CALIFORNIA GMT CA 1



### GOALS AND ACTUAL NEW CLUBS CUMULATIVE



#### GOALS AND ACTUAL MEMBERS CUMULATIVE



| DROPPED CLUBS: 5  DROPPED MEMBERS |     | 23 CLUBS OF 59 ADDED 1 OR MORE<br>NEW MEMBERS | GENDER DISTRIBUTION  MALE 614 (59.73%)  FEMALE 414 (40.27%) |     |
|-----------------------------------|-----|-----------------------------------------------|-------------------------------------------------------------|-----|
| DECEASED                          | 11  | CLICK HERE FOR HEALTH ASSESSMENT DATA         | FAMILY IN TAKENDEDO                                         | 252 |
| CLUB CANCELLED                    | 109 |                                               | FAMILY UNIT MEMBERS                                         |     |
| OTHER                             | 125 |