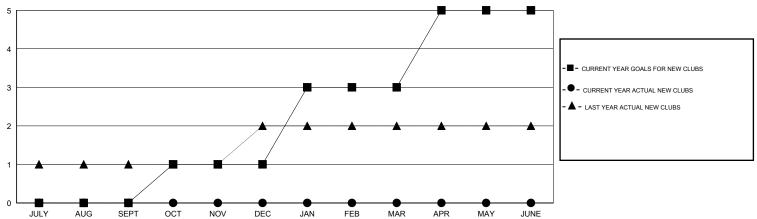

## MONTHLY MEMBERSHIP PROGRESS REPORT

## District 4 L3

Results as of: 2/17/2014 11:17:44AM

# GMT: DANA BIGGS LOCATION CALIFORNIA GMT CA 1



### GOALS AND ACTUAL NEW CLUBS CUMULATIVE



#### GOALS AND ACTUAL MEMBERS CUMULATIVE



| DROPPED CLUBS: 5  DROPPED MEMBERS |     | 23 CLUBS OF 59 ADDED 1 OR MORE<br>NEW MEMBERS | GENDER DISTRIBUTION  MALE 614 (59.73%)  FEMALE 414 (40.27%) |     |
|-----------------------------------|-----|-----------------------------------------------|-------------------------------------------------------------|-----|
| DECEASED                          | 11  | CLICK HERE FOR HEALTH ASSESSMENT DATA         | FAMILY IN TAKENDEDO                                         | 252 |
| CLUB CANCELLED                    | 109 |                                               | FAMILY UNIT MEMBERS                                         |     |
| OTHER                             | 125 |                                               | HEAD OF HOUSEHOLD