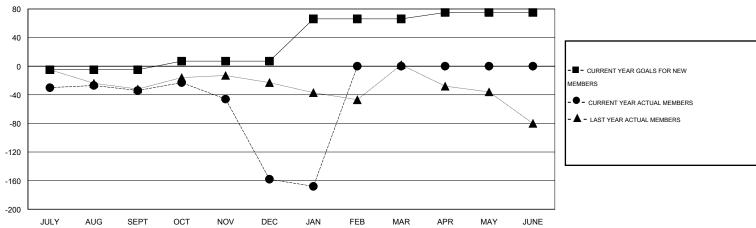

#### GOALS AND ACTUAL MEMBERS CUMULATIVE

| DROPPED CLUBS: 5  DROPPED MEMBERS |     | 23 CLUBS OF 59 ADDED 1 OR MORE<br>NEW MEMBERS | GENDER DISTRIBUTION  MALE 614 (59.73%)  FEMALE 414 (40.27%) |     |
|-----------------------------------|-----|-----------------------------------------------|-------------------------------------------------------------|-----|
| DECEASED                          | 11  | CLICK HERE FOR HEALTH ASSESSMENT DATA         | FAMILY IN TAKENDEDO                                         | 252 |
| CLUB CANCELLED                    | 109 |                                               | FAMILY UNIT MEMBERS                                         |     |
| OTHER                             | 125 |                                               | HEAD OF HOUSEHOLD                                           | 120 |
| TOTAL                             | 245 |                                               | NON-HEAD OF HOUSEHOLD                                       | 132 |